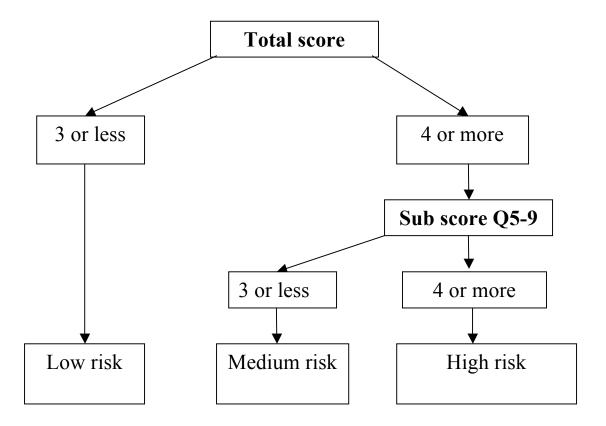

## The Keele Start Back Screening Tool

|    | Patient name:                                                                          |                 | Date:               |                    |        |                 |              |  |
|----|----------------------------------------------------------------------------------------|-----------------|---------------------|--------------------|--------|-----------------|--------------|--|
|    | Thinking about the I                                                                   | ast 2 weeks tid | ck your response to | the following ques | tions: | <b>Disagree</b> | <b>Agree</b> |  |
| 1  | My back pain has spread down my leg(s) at some time in the last 2 weeks                |                 |                     |                    |        |                 |              |  |
| 2  | I have had pain in the <b>shoulder</b> or <b>neck</b> at some time in the last 2 weeks |                 |                     |                    |        |                 |              |  |
| 3  | I have only walked short distances because of my back pain                             |                 |                     |                    |        |                 |              |  |
| 4  | In the last 2 weeks, I have <b>dressed more slowly</b> than usual because of back pain |                 |                     |                    |        |                 |              |  |
| 5  | It's not really safe for a person with a condition like mine to be physically active   |                 |                     |                    |        |                 |              |  |
| 6  | Worrying thoughts have been going through my mind a lot of the time                    |                 |                     |                    |        |                 |              |  |
| 7  | I feel that my back pain is terrible and it's never going to get any better            |                 |                     |                    |        |                 |              |  |
| 8  | In general I have <b>not enjoyed</b> all the things I used to enjoy                    |                 |                     |                    |        |                 |              |  |
| 9. | . Overall, how <b>bothersome</b> has your back pain been in the <b>last 2 weeks</b> ?  |                 |                     |                    |        |                 |              |  |
|    | Not at all                                                                             | Slightly        | Moderately          | Very much          | Extrem | ely             |              |  |
|    | 0                                                                                      | 0               | 0                   | 1                  | 1      |                 |              |  |
|    | Total score (all 9): Sub Score (O5-9):                                                 |                 |                     |                    |        |                 |              |  |

## **The Start Back Tool Scoring System**

© Keele University 01/08/07 Funded by Arthritis Research UK